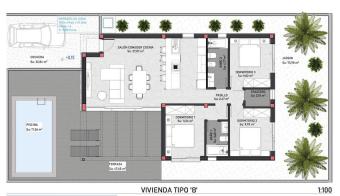

## **FloorPlans**

VIVIENDAS TIPO 'A' 1 UNIDAD: Sup. Constr.: 98,37 m<sup>2</sup> Sup. útil.: 80,88 m<sup>2</sup>

VIVIENDAS TIPO 'B' 1 UNIDAD: Sup. Constr.: 96,51 m² Sup. útil.: 80,77 m²

Telephone: +34 928 930970 Email: info@kpgnewhomes.com