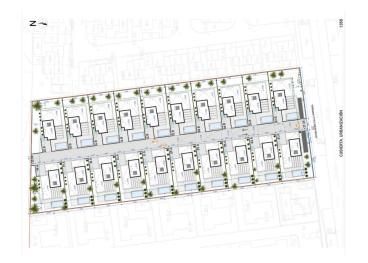

## **FloorPlans**

VIVIENDAS TIPO 'A' 1 UNIDAD: Sup. Constr.: 98,37 m<sup>2</sup> Sup. útil.: 80,88 m<sup>2</sup>

VIVIENDAS TIPO 'B' 1 UNIDAD: Sup. Constr.: 96,51 m² Sup. útil.: 80,77 m²

Telephone: +34 928 930970 Email: info@kpgnewhomes.com