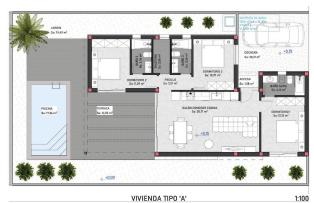

## **FloorPlans**

VIVIENDAS TIPO 'A' 1 UNIDAD: Sup. Constr.: 98,37 m<sup>2</sup> Sup. útil.: 80,88 m<sup>2</sup>

VIVIENDAS TIPO 'B' 1 UNIDAD: Sup. Constr.: 96,51 m² Sup. útil.: 80,77 m²

Telephone: +34 928 930970 Email: info@kpgnewhomes.com