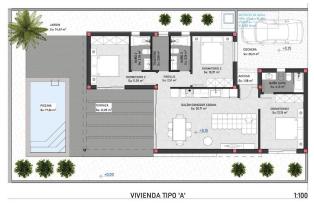

### **FloorPlans**

VIVIENDAS TIPO 'A' 1 UNIDAD: Sup. Constr.: 98,37 m² Sup. útil.: 80,88 m²

<u>VIVIENDAS TIPO 'B'</u> 1 UNIDAD: Sup. Constr.: 96,51 m<sup>2</sup> Sup. útil.: 80,77 m<sup>2</sup>