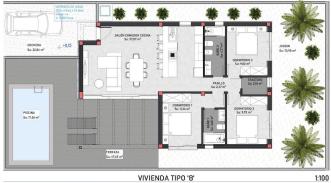

### **FloorPlans**

VIVIENDAS TIPO 'A' 1 UNIDAD: Sup. Constr.: 98,37 m² Sup. útil.: 80,88 m²

<u>VIVIENDAS TIPO 'B'</u> 1 UNIDAD: Sup. Constr.: 96,51 m<sup>2</sup> Sup. útil.: 80,77 m<sup>2</sup>