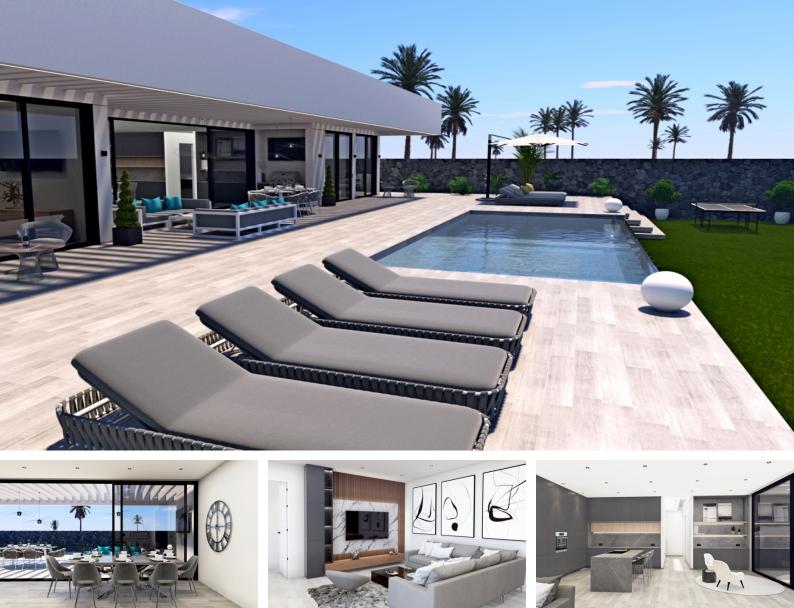

#### Playa Blanca

This exceptional opportunity presents itself with a plot of land in the resort of Playa Blanca, where you can bring your dream vision to life. Boasting approved planning permission for a modern 4-bedroom luxury villa with an enticing infinity pool, this plot is ready for construction to commence immediately.

#### Location: Playa Blanca

This exceptional opportunity presents itself with a plot of land in the resort of Playa Blanca, where you can bring your dream vision to life. Boasting approved planning permission for a modern 4-bedroom luxury villa with an enticing infinity pool, this plot is ready for construction to commence immediately.

The approved planning permission encompasses a contemporary single-storey villa, boasting a generous construction area of 202 square meters. Thoughtfully designed, the villa features four spacious bedrooms, Additionally, two beautifully appointed bathrooms enhance the comfort and convenience of this luxurious residence and a breathtaking 10-meter by 4-meter infinity swimming pool .To ensure privacy and security, gated off-street parking for four cars is also included.