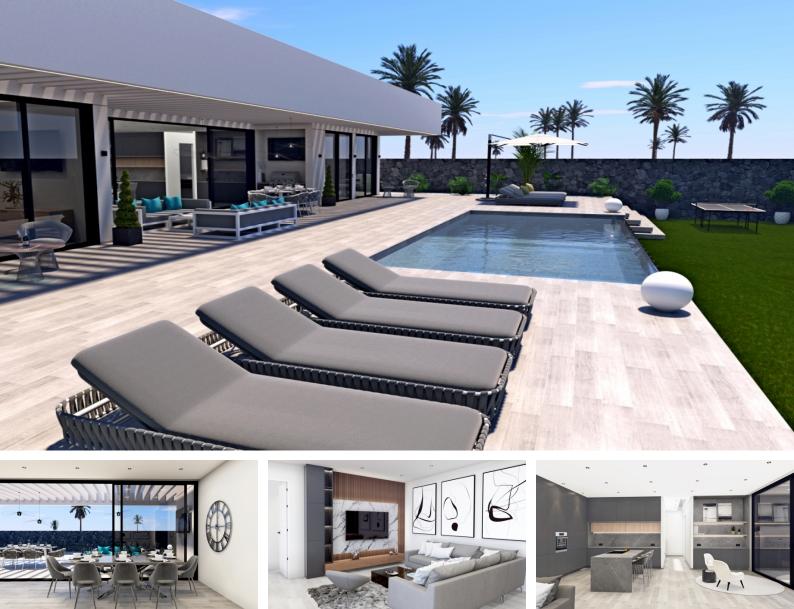

#### Playa Blanca

This exceptional opportunity presents itself with a plot of land in the resort of Playa Blanca, where you can bring your dream vision to life. Boasting approved planning permission for a modern 4-bedroom luxury villa with an enticing infinity pool, this plot is ready for construction to commence immediately.

#### Location: Playa Blanca

This exceptional opportunity presents itself with a plot of land in the resort of Playa Blanca, where you can bring your dream vision to life. Boasting approved planning permission for a modern 4-bedroom luxury villa with an enticing infinity pool, this plot is ready for construction to commence immediately.

The approved planning permission encompasses a contemporary single-storey villa, boasting a generous construction area of 202 square meters. Thoughtfully designed, the villa features four spacious bedrooms, Additionally, two beautifully appointed bathrooms enhance the comfort and convenience of this luxurious residence and a breathtaking 10-meter by 4-meter infinity swimming pool .To ensure privacy and security, gated off-street parking for four cars is also included.

With an abundance of outdoor space, you have the freedom to create your own personal oasis. Whether you envision lush gardens, tranquil relaxation areas, or vibrant outdoor entertaining spaces.

Contact us today to explore this remarkable plot of land and start turning your dreams into reality.